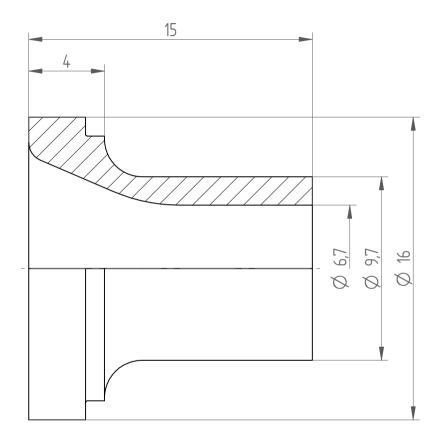

This document is subject to copyright laws. No part of this document may be reproduced or transmitted in any form or any means, electronic or mechanic, for any purpose, without the express written permission of REGO-FIX 
 Type :
 KS\_ER20\_D1/4"

 Part No. :
 392030635

 Date :
 12.09.2014

 Scale :
 5:1